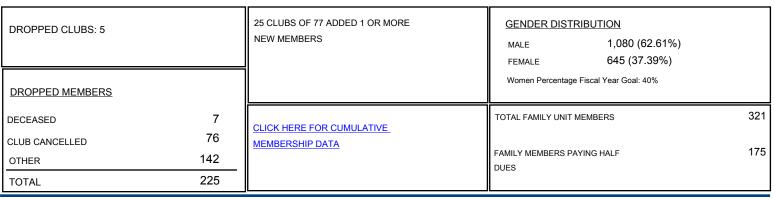

GOALS AND ACTUAL NEW CLUBS CUMULATIVE

FEB

MAR

APR

MAY

JUNE

50

0

-50

-100

-150

JULY

AUG

SEPT

OCT

NOV

DEC

JAN

MEMBER GROWTH ACTUAL

LAST YEAR MEMBERSHIP ACTUAL