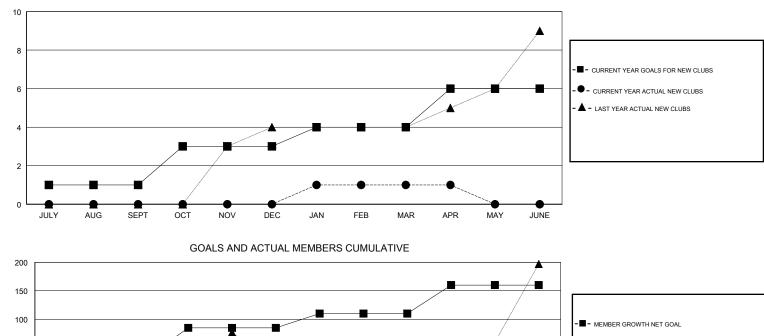

OGRESS REPORT

District 411 A

Results as of: 04/30/2018

## GMT: KAMAL JOSHI

## LOCATION KENYA AFRICA

GMT CA

| Clubs<br>RESULTS FOR 2017-2018 |   |   |   | Members<br>RESULTS FOR 2017-2018 |    |    |     |
|--------------------------------|---|---|---|----------------------------------|----|----|-----|
|                                |   |   |   |                                  |    |    |     |
| JULY/AUG/SEPT                  | 1 | 0 | 0 | JULY/AUG/SEPT                    | 30 | 15 | 11  |
| OCT/NOV/DEC                    | 2 | 0 | 5 | OCT/NOV/DEC                      | 55 | 26 | 166 |
| JAN/FEB/MAR                    | 1 | 1 | 0 | JAN/FEB/MAR                      | 25 | 60 | 29  |
| APR/MAY/JUNE                   | 2 | 0 | 0 | APR/MAY/JUNE                     | 50 | 15 | 19  |



GOALS AND ACTUAL NEW CLUBS CUMULATIVE



FEB

MAR

APR

MAY

JUNE

50

0

-50

-100

-150

JULY

AUG

SEPT

OCT

NOV

DEC

JAN

MEMBER GROWTH ACTUAL

LAST YEAR MEMBERSHIP ACTUAL